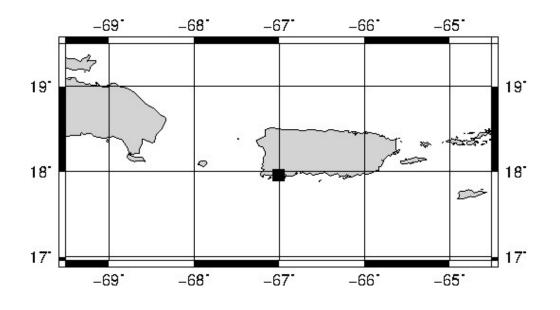

## **BULLETIN 1**

SEISMIC EVENT/TSUNAMI

|                              | SEISMIC INFORMATION:                                                                 |
|------------------------------|--------------------------------------------------------------------------------------|
| LOCAL DATE AND TIME:         | September 02, 2024 - 02:50:46                                                        |
| LATITUDE:                    | 17.96 North                                                                          |
| LONGITUDE:                   | 67.01 West                                                                           |
| LOCATION:                    | 7.1 Km South-Southeast of Lajas,PR                                                   |
|                              | 29.2 Km South-Southeast of Mayagüez, PR                                              |
| DEPTH:                       | 8 Km                                                                                 |
| MAGNITUDE:                   | 3.41 Md                                                                              |
| ESTIMATED MAXIMUM INTENSITY: | III in Lajas, PR                                                                     |
|                              | TSUNAMI INFORMATION:                                                                 |
| ISSUED DATE:                 | 2024-09-02 03:18:46                                                                  |
| TSUNAMI WARNING LEVEL:       | No Warning, Advisory or Watch is in effect for Puerto<br>Rico and the Virgin Islands |