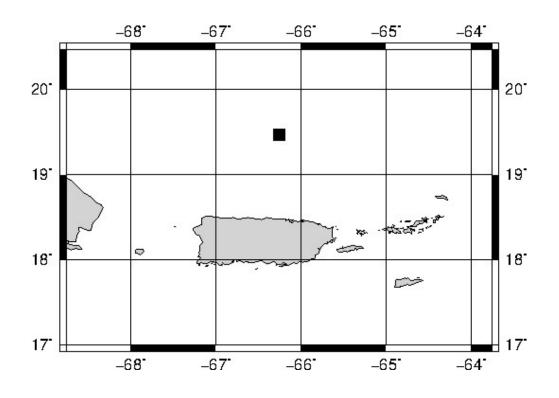

## **BULLETIN 2**

SEISMIC EVENT/TSUNAMI

|                            | SEISMIC INFORMATION:                                                                 |
|----------------------------|--------------------------------------------------------------------------------------|
| LOCAL DATE AND TIME:       | September 11, 2024 - 20:14:44                                                        |
| LATITUDE:                  | 19.46 North                                                                          |
| LONGITUDE:                 | 66.26 West                                                                           |
| LOCATION:                  | 112.4 Km North of Dorado,PR                                                          |
|                            | 119.6 Km North of San Juan,PR                                                        |
| DEPTH:                     | 11 Km                                                                                |
| MAGNITUDE:                 | 3.95 Md                                                                              |
| ESTIMATED MAXIMUM INTENSIT | <b>'Y:</b> III in Guaynabo, PR                                                       |
|                            | TSUNAMI INFORMATION:                                                                 |
| ISSUED DATE:               | 2024-09-11 20:45:49                                                                  |
| TSUNAMI WARNING LEVEL:     | No Warning, Advisory or Watch is in effect for Puerto<br>Rico and the Virgin Islands |

The Puerto Rico Seismic Network (PRSN) received information that this leve earthquake was reported as felt in Arecibo, Guaynabo and San Juan, with a maximum intensity of III (Modified Mercalli Scale, MM). At the moment of generating this bulletin no damages has been reported and are not expected to occur.