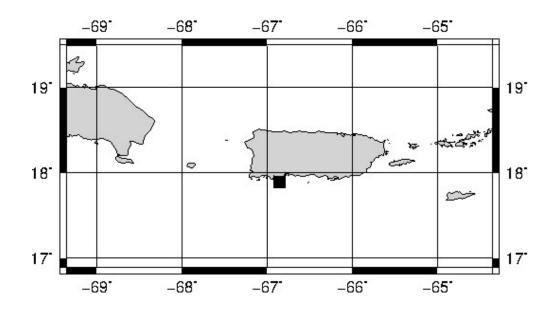

## **BULLETIN 2**

SEISMIC EVENT/TSUNAMI

|                             | SEISMIC INFORMATION:                                                                 |
|-----------------------------|--------------------------------------------------------------------------------------|
| LOCAL DATE AND TIME:        | September 22, 2024 - 05:44:13                                                        |
| LATITUDE:                   | 17.9 North                                                                           |
| LONGITUDE:                  | 66.86 West                                                                           |
| LOCATION:                   | 11.6 Km South-Southeast of Guánica,PR                                                |
|                             | 33.2 Km Southwest of Ponce, PR                                                       |
| DEPTH:                      | 9 Km                                                                                 |
| MAGNITUDE:                  | 3.83 Md                                                                              |
| ESTIMATED MAXIMUM INTENSITY | : V in Guánica, PR                                                                   |
|                             | TSUNAMI INFORMATION:                                                                 |
| ISSUED DATE:                | 2024-09-22 06:28:19                                                                  |
| TSUNAMI WARNING LEVEL:      | No Warning, Advisory or Watch is in effect for Puerto<br>Rico and the Virgin Islands |

The Puerto Rico Seismic Network (PRSN) received information that this menor earthquake was reported as felt in the Central region of Puerto Rico, the Western region of Puerto Rico and the Southern region of Puerto Rico, with a maximum intensity of V (Modified Mercalli Scale, MM). At the moment of generating this bulletin no damages has been reported, but given the size and location this can not be ruled out.