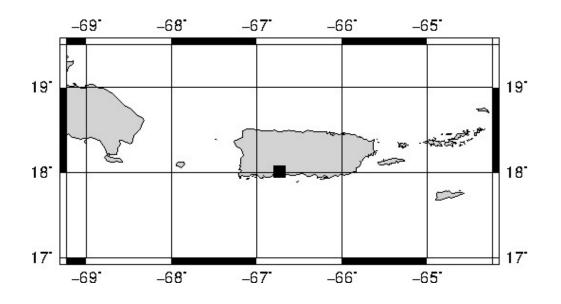

## **BULLETIN 1**

SEISMIC EVENT/TSUNAMI

|                             | SEISMIC INFORMATION:                                                                 |
|-----------------------------|--------------------------------------------------------------------------------------|
| LOCAL DATE AND TIME:        | October 28, 2024 - 11:25:38                                                          |
| LATITUDE:                   | 18 North                                                                             |
| LONGITUDE:                  | 66.74 West                                                                           |
| LOCATION:                   | 7.8 Km South-Southeast of Peñuelas, PR                                               |
|                             | 15.1 Km West-Southeast of Ponce, PR                                                  |
| DEPTH:                      | 15 Km                                                                                |
| MAGNITUDE:                  | 2.81 Md                                                                              |
| ESTIMATED MAXIMUM INTENSITY | /: III in Adjuntas, PR                                                               |
|                             | TSUNAMI INFORMATION:                                                                 |
| ISSUED DATE:                | 2024-10-28 15:02:11                                                                  |
| TSUNAMI WARNING LEVEL:      | No Warning, Advisory or Watch is in effect for Puerto<br>Rico and the Virgin Islands |

The Puerto Rico Seismic Network (PRSN) received information that this micro earthquake was reported as felt in Adjuntas, Lares and Utuado, with a maximum intensity of III (Modified Mercalli Scale, MM). At the moment of generating this bulletin no damages has been reported and are not expected to occur.