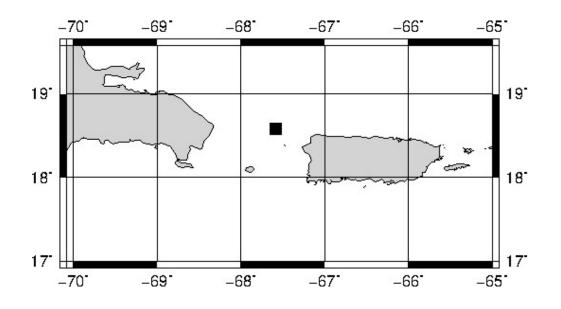

## **BULLETIN 2**

SEISMIC EVENT/TSUNAMI

|                             | SEISMIC INFORMATION:                                                                 |
|-----------------------------|--------------------------------------------------------------------------------------|
| LOCAL DATE AND TIME:        | November 21, 2024 - 03:05:44                                                         |
| LATITUDE:                   | 18.58 North                                                                          |
| LONGITUDE:                  | 67.59 West                                                                           |
| LOCATION:                   | 24.6 Km North-Northwest of Desecheo, PR                                              |
|                             | 66.9 Km Northwest of Mayagüez,PR                                                     |
| DEPTH:                      | 6 Km                                                                                 |
| MAGNITUDE:                  | 3.89 Md                                                                              |
| ESTIMATED MAXIMUM INTENSITY | : III in Aguada, PR                                                                  |
|                             | TSUNAMI INFORMATION:                                                                 |
| ISSUED DATE:                | 2024-11-21 03:51:23                                                                  |
| TSUNAMI WARNING LEVEL:      | No Warning, Advisory or Watch is in effect for Puerto<br>Rico and the Virgin Islands |

The Puerto Rico Seismic Network (PRSN) received information that this menor earthquake was reported as felt in Aguada, with a maximum intensity of III (Modified Mercalli Scale, MM). At the moment of generating this bulletin no damages has been reported and are not expected to occur.