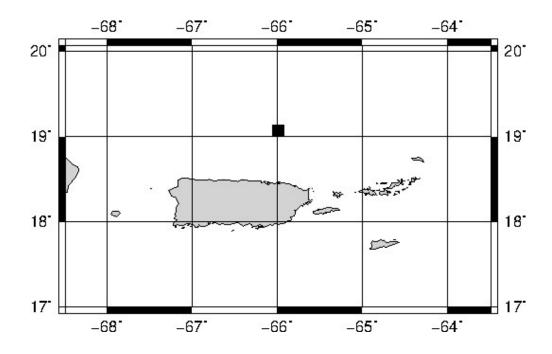

## SEISMIC EVENT/TSUNAMI

**SEISMIC INFORMATION:** 

LOCAL DATE AND TIME: November 28, 2024 - 02:42:28

**LATITUDE:** 19.07 North **LONGITUDE:** 65.99 West

**LOCATION:** 70 Km North of Loiza,PR

74.5 Km North of San Juan, PR

**DEPTH:** 20 Km **MAGNITUDE:** 3.3 Md

ESTIMATED MAXIMUM INTENSITY: II in Bayamón, PR

**TSUNAMI INFORMATION:** 

**ISSUED DATE:** 2024-11-28 03:35:13

TSUNAMI WARNING LEVEL: No Warning, Advisory or Watch is in effect for Puerto