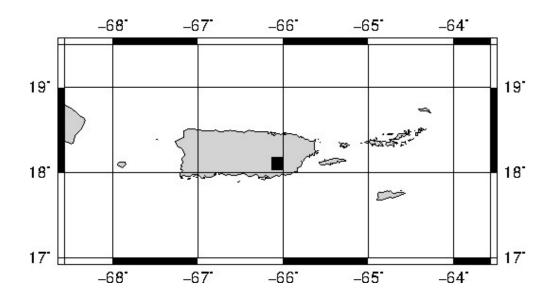

## **BULLETIN 1**

SEISMIC EVENT/TSUNAMI

|                            | SEISMIC INFORMATION:                                                                 |
|----------------------------|--------------------------------------------------------------------------------------|
| LOCAL DATE AND TIME:       | December 23, 2024 - 01:46:38                                                         |
| LATITUDE:                  | 18.1 North                                                                           |
| LONGITUDE:                 | 66.07 West                                                                           |
| LOCATION:                  | 8.6 Km Northwest of Patillas, PR                                                     |
|                            | 32.1 Km South of San Juan,PR                                                         |
| DEPTH:                     | 25 Km                                                                                |
| MAGNITUDE:                 | 3.35 Md                                                                              |
| ESTIMATED MAXIMUM INTENSIT | Y: III in San Lorenzo, PR                                                            |
|                            | TSUNAMI INFORMATION:                                                                 |
| ISSUED DATE:               | 2024-12-23 02:34:07                                                                  |
| TSUNAMI WARNING LEVEL:     | No Warning, Advisory or Watch is in effect for Puerto<br>Rico and the Virgin Islands |

The Puerto Rico Seismic Network (PRSN) received information that this menor earthquake was reported as felt in San Lorenzo, with a maximum intensity of III (Modified Mercalli Scale, MM). At the moment of generating this bulletin no damages has been reported and are not expected to occur.