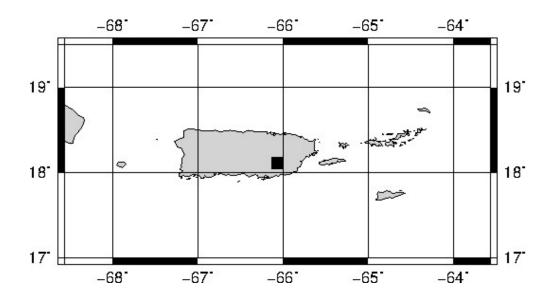

## **BULLETIN 1**

SEISMIC EVENT/TSUNAMI

|                             | SEISMIC INFORMATION:                                                                 |
|-----------------------------|--------------------------------------------------------------------------------------|
| LOCAL DATE AND TIME:        | December 28, 2024 - 00:03:08                                                         |
| LATITUDE:                   | 18.11 North                                                                          |
| LONGITUDE:                  | 66.07 West                                                                           |
| LOCATION:                   | 9 Km Northwest of Patillas,PR                                                        |
|                             | 31.2 Km South of San Juan,PR                                                         |
| DEPTH:                      | 24 Km                                                                                |
| MAGNITUDE:                  | 3.46 Md                                                                              |
| ESTIMATED MAXIMUM INTENSITY | : III in Cayey, PR                                                                   |
|                             | TSUNAMI INFORMATION:                                                                 |
| ISSUED DATE:                | 2024-12-28 00:42:28                                                                  |
| TSUNAMI WARNING LEVEL:      | No Warning, Advisory or Watch is in effect for Puerto<br>Rico and the Virgin Islands |

The Puerto Rico Seismic Network (PRSN) received information that this menor earthquake was reported as felt in the Eastern region of Puerto Rico, with a maximum intensity of III (Modified Mercalli Scale, MM). At the moment of generating this bulletin no damages has been reported and are not expected to occur.