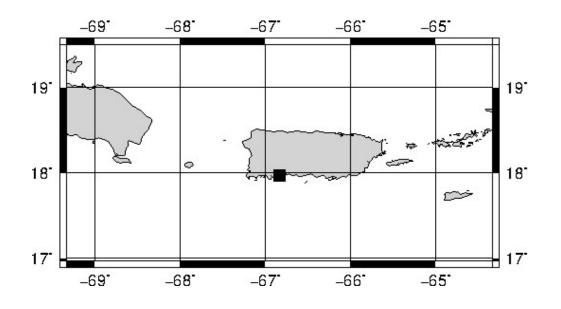

## **BULLETIN 1**

SEISMIC EVENT/TSUNAMI

|                            | SEISMIC INFORMATION:                                                                 |
|----------------------------|--------------------------------------------------------------------------------------|
| LOCAL DATE AND TIME:       | January 22, 2025 - 16:36:38                                                          |
| LATITUDE:                  | 17.97 North                                                                          |
| LONGITUDE:                 | 66.83 West                                                                           |
| LOCATION:                  | 8.8 Km East-Southeast of Guánica, PR                                                 |
|                            | 26.2 Km West-Southeast of Ponce, PR                                                  |
| DEPTH:                     | 15 Km                                                                                |
| MAGNITUDE:                 | 3.03 Md                                                                              |
| ESTIMATED MAXIMUM INTENSIT | Y: II in Yauco, PR                                                                   |
|                            | TSUNAMI INFORMATION:                                                                 |
| ISSUED DATE:               | 2025-01-22 17:11:25                                                                  |
| TSUNAMI WARNING LEVEL:     | No Warning, Advisory or Watch is in effect for Puerto<br>Rico and the Virgin Islands |

The Puerto Rico Seismic Network (PRSN) received information that this menor earthquake was reported as felt in Yauco, with a maximum intensity of II (Modified Mercalli Scale, MM). At the moment of generating this bulletin no damages has been reported, but given the size and location this can not be ruled out.