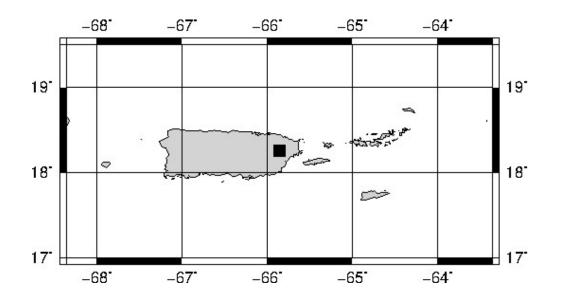

## **BULLETIN 1**

SEISMIC EVENT/TSUNAMI

|                              | SEISMIC INFORMATION:                                                                 |
|------------------------------|--------------------------------------------------------------------------------------|
| LOCAL DATE AND TIME:         | April 03, 2025 - 17:00:08                                                            |
| LATITUDE:                    | 18.25 North                                                                          |
| LONGITUDE:                   | 65.86 West                                                                           |
| LOCATION:                    | 5.7 Km East-Northeast of Juncos, PR                                                  |
|                              | 27.1 Km Southeast of San Juan, PR                                                    |
| DEPTH:                       | 131 Km                                                                               |
| MAGNITUDE:                   | 3.36 Md                                                                              |
| ESTIMATED MAXIMUM INTENSITY: | II in Juncos, PR                                                                     |
|                              | TSUNAMI INFORMATION:                                                                 |
| ISSUED DATE:                 | 2025-04-03 22:25:42                                                                  |
| TSUNAMI WARNING LEVEL:       | No Warning, Advisory or Watch is in effect for Puerto<br>Rico and the Virgin Islands |