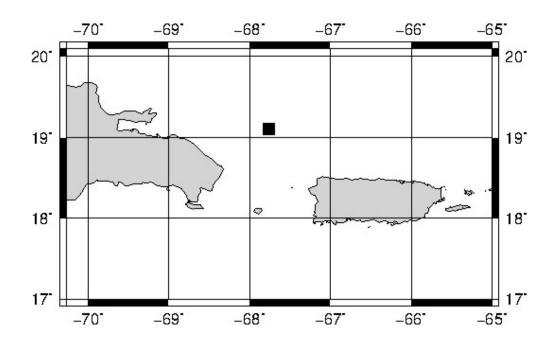

## **BULLETIN 2**

SEISMIC EVENT/TSUNAMI

|                           | SEISMIC INFORMATION:                                                                 |
|---------------------------|--------------------------------------------------------------------------------------|
| LOCAL DATE AND TIME:      | April 26, 2025 - 12:44:31                                                            |
| LATITUDE:                 | 19.1 North                                                                           |
| LONGITUDE:                | 67.77 West                                                                           |
| LOCATION:                 | 85.7 Km North-Northwest of Desecheo,PR                                               |
|                           | 122.8 Km Northwest of Mayagüez,PR                                                    |
| DEPTH:                    | 42 Km                                                                                |
| MAGNITUDE:                | 3.7 MI                                                                               |
| ESTIMATED MAXIMUM INTENSI | <b>FY:</b> III in Aguada, PR                                                         |
|                           | TSUNAMI INFORMATION:                                                                 |
| ISSUED DATE:              | 2025-04-26 13:46:51                                                                  |
| TSUNAMI WARNING LEVEL:    | No Warning, Advisory or Watch is in effect for Puerto<br>Rico and the Virgin Islands |

The Puerto Rico Seismic Network (PRSN) received information that this menor earthquake was reported as felt in Aguada, with a maximum intensity of III (Modified Mercalli Scale, MM). At the moment of generating this bulletin no damages has been reported and are not expected to occur.