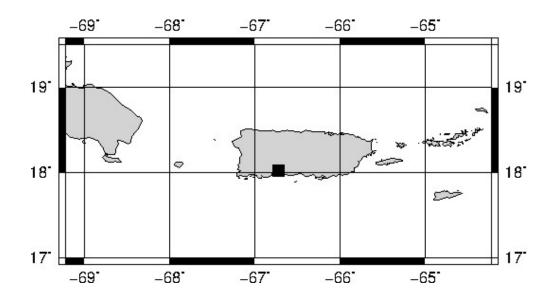

## **BULLETIN 1**

SEISMIC EVENT/TSUNAMI

| TSUNAMI WARNING LEVEL:      | No Warning, Advisory or Watch is in effect for Puerto<br>Rico and the Virgin Islands |
|-----------------------------|--------------------------------------------------------------------------------------|
| ISSUED DATE:                | 2025-05-17 15:32:39                                                                  |
|                             | TSUNAMI INFORMATION:                                                                 |
| ESTIMATED MAXIMUM INTENSITY | : III in Peñuelas, PR                                                                |
| MAGNITUDE:                  | 3.08 Md                                                                              |
| DEPTH:                      | 11 Km                                                                                |
|                             | 13.5 Km West-Southeast of Ponce, PR                                                  |
| LOCATION:                   | 6 Km South of Peñuelas,PR                                                            |
| LONGITUDE:                  | 66.73 West                                                                           |
| LATITUDE:                   | 18.02 North                                                                          |
| LOCAL DATE AND TIME:        | May 17, 2025 - 14:11:48                                                              |
|                             | SEISMIC INFORMATION:                                                                 |

The Puerto Rico Seismic Network (PRSN) received information that this menor earthquake was reported as felt in Guayanilla and Pe?uelas, with a maximum intensity of III (Modified Mercalli Scale, MM). At the moment of generating this bulletin no damages has been reported and are not expected to occur.