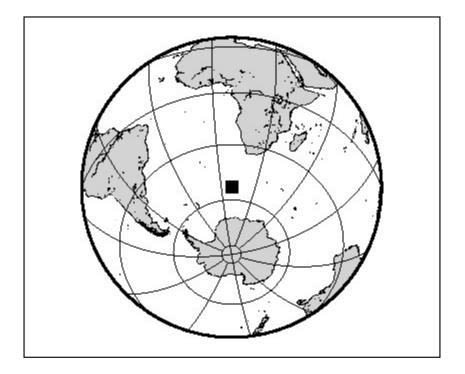

## SEISMIC EVENT/TSUNAMI

|                           | SEISMIC INFORMATION:                                  |
|---------------------------|-------------------------------------------------------|
| LOCAL DATE AND TIME:      | May 30, 2025 - 01:36:38                               |
| LATITUDE:                 | 53.32 South                                           |
| LONGITUDE:                | 9.13 East                                             |
| LOCATION:                 | 8219 Km East-Northeast of Coral Bay, St. John, USVI   |
|                           | 11429.5 Km East-Southeast of San Juan, PR             |
| DEPTH:                    | 10 Km                                                 |
| MAGNITUDE:                | 6.2 Mw                                                |
| ESTIMATED MAXIMUM INTENSI | TY:                                                   |
|                           | TSUNAMI INFORMATION:                                  |
| ISSUED DATE:              | 2025-05-30 05:54:56                                   |
| TSUNAMI WARNING LEVEL:    | No Warning, Advisory or Watch is in effect for Puerto |
|                           | Rico and the Virgin Islands                           |