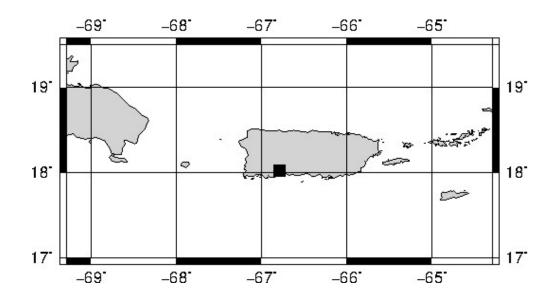

## **BULLETIN 1**

SEISMIC EVENT/TSUNAMI

|                           | SEISMIC INFORMATION:                                                                 |
|---------------------------|--------------------------------------------------------------------------------------|
| LOCAL DATE AND TIME:      | July 12, 2025 - 23:43:04                                                             |
| LATITUDE:                 | 18.02 North                                                                          |
| LONGITUDE:                | 66.79 West                                                                           |
| LOCATION:                 | 3.6 Km South of Guayanilla,PR                                                        |
|                           | 19.9 Km West-Southeast of Ponce, PR                                                  |
| DEPTH:                    | 14 Km                                                                                |
| MAGNITUDE:                | 2.51 Md                                                                              |
| ESTIMATED MAXIMUM INTENSI | TY: II in Ponce, PR                                                                  |
|                           | TSUNAMI INFORMATION:                                                                 |
| ISSUED DATE:              | 2025-07-13 03:43:22                                                                  |
| TSUNAMI WARNING LEVEL:    | No Warning, Advisory or Watch is in effect for Puerto<br>Rico and the Virgin Islands |

The Puerto Rico Seismic Network (PRSN) received information that this micro earthquake was reported as felt in Ponce, with a maximum intensity of II (Modified Mercalli Scale, MM). At the moment of generating this bulletin no damages has been reported and are not expected to occur.